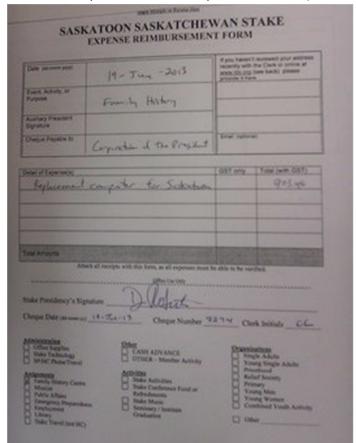

1) Ensure the request form and receipts are in order (Pictures are just examples)

- 2) Bishop should sign these expenses to show he is aware of and approves of this expense (before or after processing)
- 3) When clerk processes the expense that is when they can categorize the expense according to budget that has been set up for their unit. The Stake items are listed above. They can then provide the cheque date, cheque number, and their Initials.
- 4) This is how I setup my filing system. I use the Finance Transmission Report to help me search for it in my file cabinet so I use it as my cover sheet. The following images show the order in which I would staple it together for my filing cabinet.

a. **Cover sheet** – It's easier because of how I place the expense in my filing cabinet. I can easily find things by just looking at the top left corner.

b. **Expense Report from MLS** (Needs Clerk initial, Clerk signature, Bishop/BP signature)

This is a favorite for auditors. One Ward uses a binder for the current 6 month period so they use the next sheet as their cover page. Auditors can see the signature and it's easy to find the date as well.